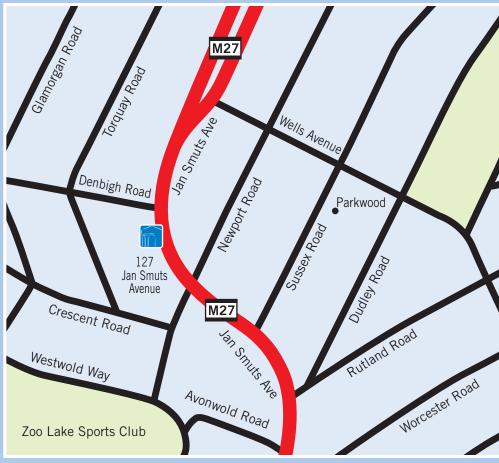

## How to get to our offices

From the M1 South or the M1 North, you would take the Glenhove off-ramp and follow Bolton Road up the hill towards Rosebank, crossing the major intersection of Oxford Road at the top of the hill before proceeding downhill on Bolton Road for approximately 1 kilometre. During this one kilometre downhill you will cross over Cradock, Bath Avenue, Sturdee Avenue (the headquarters of Sasol will be on your right) before turning left at the intersection with Jan Smuts Avenue where you will have the garden shop to the right of the intersection, and the Goodman Gallery in front of you, to the left on the other side of Jan Smuts Avenue.

Travelling slightly uphill along Jan Smuts Avenue after about 300 metres you will cross over the T-junction with Wells Road and you will keep travelling along Jan Smuts Avenue, getting ready to turn right before passing the intersection with Denbigh and approximately 500 metres after you've left Bolton you would turn right into our offices, being 127 Jan Smuts Avenue. Plentiful parking is to be found at the back of the offices, with the entrance at the front of the building.