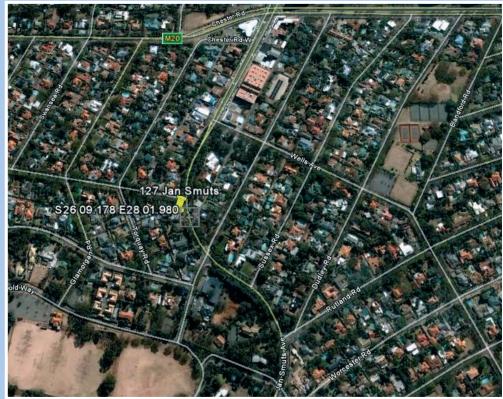

## How to get to our offices

From the M1 South or the M1 North, you would take the Glenhove off-ramp and follow Bolton Road up the hill towards Rosebank, crossing the major intersection of Oxford Road at the top of the hill before proceeding downhill on Bolton Road for approximately 1 kilometre. During this one kilometre downhill you will cross over Cradock, Bath Avenue, Sturdee Avenue (the headquarters of Sasol will be on your right) before turning left at the intersection with Jan Smuts Avenue where you will have the garden shop to the right of the intersection, and the Goodman Gallery in front of you, to the left on the other side of Jan Smuts Avenue.

Travelling slightly uphill along Jan Smuts Avenue after about 300 metres you will cross over the T-junction with Wells Road and you will keep travelling along Jan Smuts Avenue, getting ready to turn right before passing the intersection with Denbigh and approximately 500 metres after you've left Bolton you would turn right into our offices, being 127 Jan Smuts Avenue. Plentiful parking is to be found at the back of the offices, with the entrance at the front of the building.